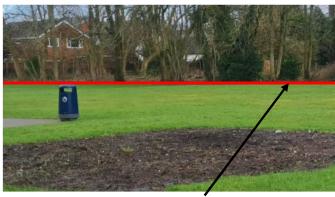

## Line of Path along Newton Road

Start of Proposed Path

Approximate Line of Proposed Path in to Nature/Trim Trail

www.lancashire.gov.uk