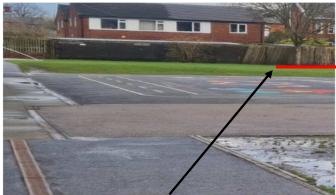

## Planning Application LCC/2021/0001

Extension to existing infants play area and linking footpaths to wooded area through grassed playing field.

# St Andrews C of E Primary School, Tulketh Road, Ashton, Preston



www.lancashire.gov.uk

## Planning Application LCC/2021/0001



www.lancashire.gov.uk



## Planning Application LCC/2020/00/0070



Proposed Playground Extension and Path along Newton Road



www.lancashire.gov.uk

Proposed

Playground

Path along

#### Planning Application LCC/2021/0001 Site Location Plan



#### Planning Application LCC/2020/0070 Multi use Games Area Location



## Planning Application LCC/2021/0001 Existing Hard Play Area



## Planning Application LCC/2021/0001 Line of Path along Tulketh Road





## Line of Path along Newton Road



Start of Proposed Path



Approximate Line of Proposed Path in to Nature/Trim Trail



www.lancashire.gov.uk