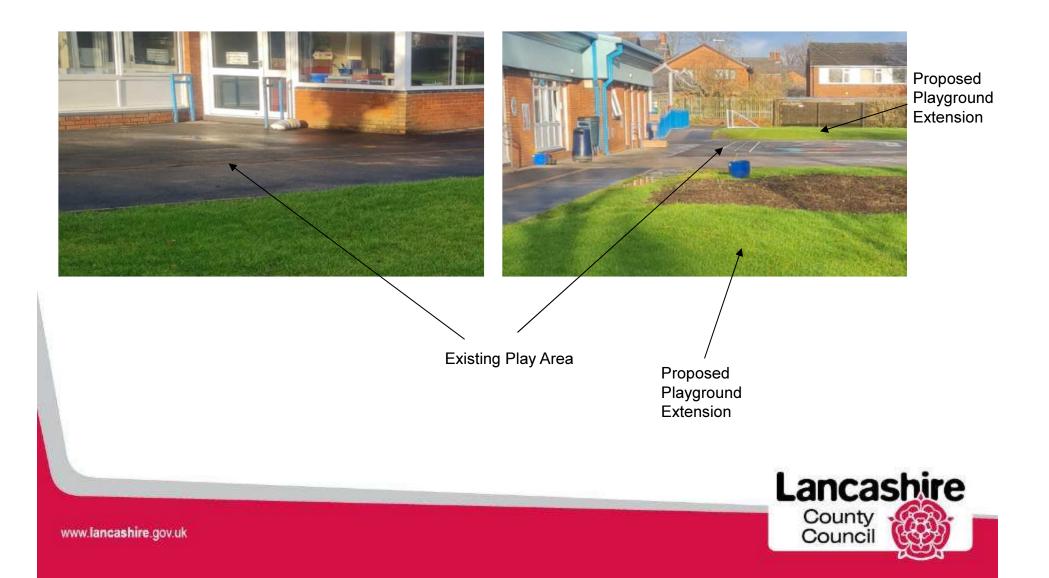

## Planning Application LCC/2021/0001

Extension to existing infants play area and linking footpaths to wooded area through grassed playing field.

## Planning Application LCC/2021/0001 Existing Hard Play Area