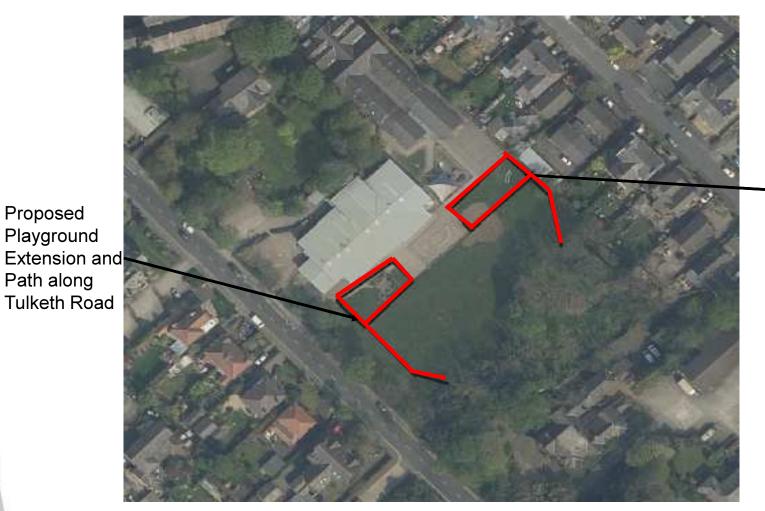

## Planning Application LCC/2020/00/0070

Proposed Playground Extension and Path along Newton Road

www.lancashire.gov.uk

Proposed

Playground

Path along

## Planning Application LCC/2021/0001 Line of Path along Tulketh Road

## Line of Path along Newton Road

Start of Proposed Path

Approximate Line of Proposed Path in to Nature/Trim Trail

www.lancashire.gov.uk