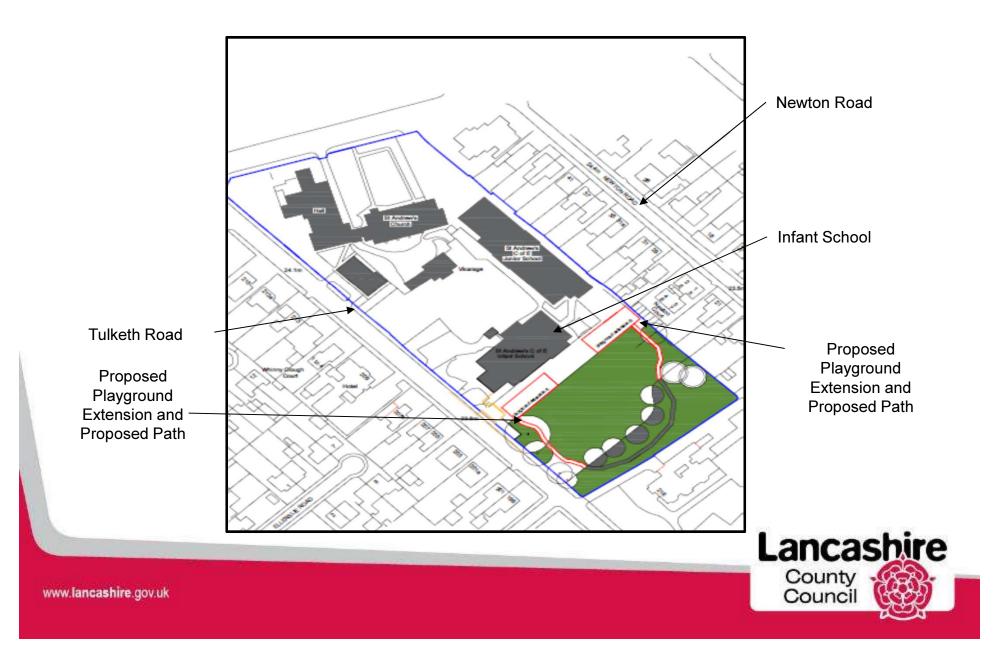

## Planning Application LCC/2020/00/0070

Proposed Playground Extension and Path along Newton Road

www.lancashire.gov.uk

Proposed

Playground

Path along

## Planning Application LCC/2021/0001 Line of Path along Tulketh Road

## Line of Path along Newton Road

Start of Proposed Path

Approximate Line of Proposed Path in to Nature/Trim Trail

www.lancashire.gov.uk