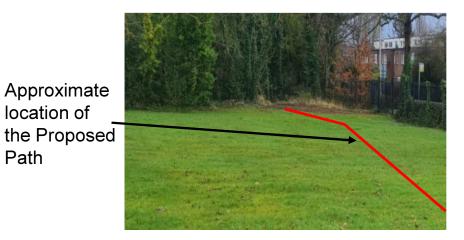

## Line of Path along Newton Road

Start of Proposed Path

Approximate Line of Proposed Path in to Nature/Trim Trail

www.lancashire.gov.uk