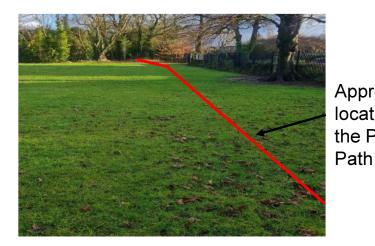

## Planning Application LCC/2021/0001 Line of Path along Tulketh Road

## Line of Path along Newton Road

Start of Proposed Path

Approximate Line of Proposed Path in to Nature/Trim Trail

www.lancashire.gov.uk