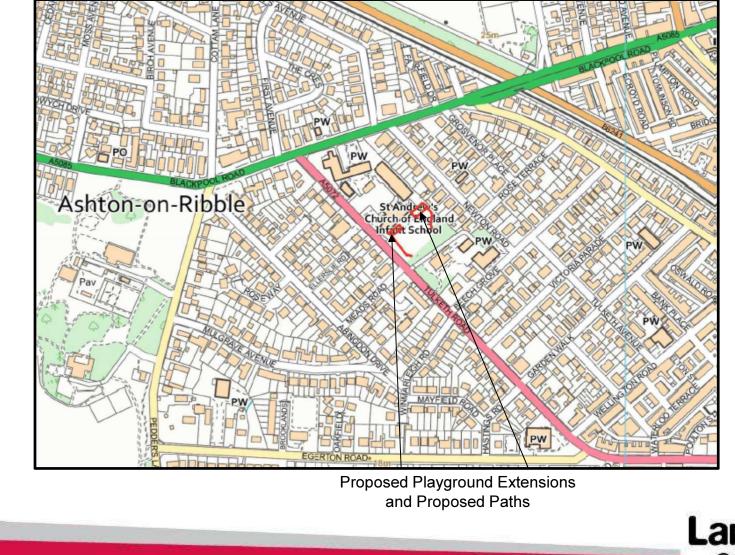

## Planning Application LCC/2021/0001

Extension to existing infants play area and linking footpaths to wooded area through grassed playing field.

#### Planning Application LCC/2021/0001 Site Location Plan