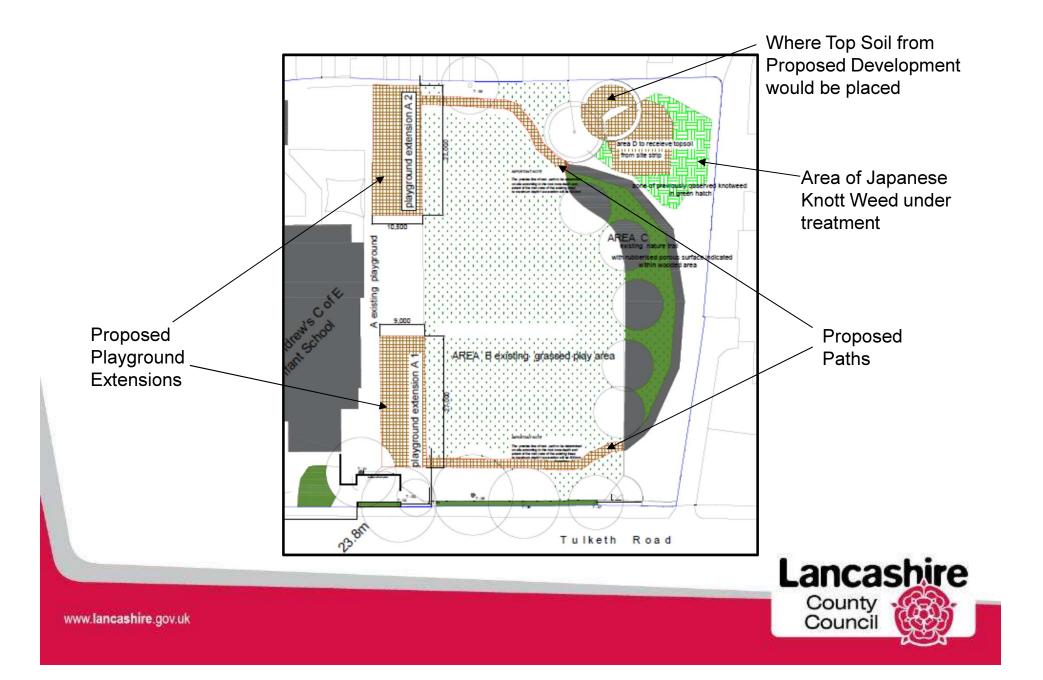

## Planning Application LCC/2021/0001

Extension to existing infants play area and linking footpaths to wooded area through grassed playing field.

## Planning Application LCC/2021/0001 Existing Hard Play Area

## Planning Application LCC/2021/0001 Line of Path along Tulketh Road